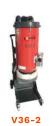

# V36-2 DUST EXTRACTOR

### FEATURES

- ightarrow Compact and portable design
- → 2 stage filtration system
- ightarrow Tested and certified HEPA filters
- $\rightarrow$  Efficient Jet Pulse cleaning system
- → Continuous drop down bag system

- → 75mm hose inlet
- → Maximum dust separation
- $\rightarrow$  Metal hose connection
- ightarrow Hose and floor tools included
- $\rightarrow$  12 month warranty

### TECHNICAL SPECS

| PRODUCT CODE | 501151                          |
|--------------|---------------------------------|
| MOTOR        | 3 x 1,200 W                     |
| AIR FLOW     | 600 M <sup>3</sup> /H           |
| PRE FILTER   | 3,500 CM <sup>2</sup> , F8      |
| HEPA FILTER  | 3 x 1,250 CM <sup>2</sup> , H13 |
| VACUUM       | 22 KPA                          |
| WEIGHT       | 69.8 KG                         |
| DIMENSIONS   | 770 x 500 x 1,450 MM            |