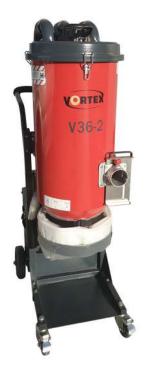

# V36-2 DUST EXTRACTOR

### VORTEX H CLASS DUST EXTRACTOR, LARGE SINGLE PHASE OUTPUT, WORK SAFE

### FEATURES

- ightarrow Compact and portable design
- → 2 stage filtration system
- ightarrow Tested and certified HEPA filters
- $\rightarrow$  Efficient Jet Pulse cleaning system
- → Continuous drop down bag system

- → 75mm hose inlet
- → Maximum dust separation
- $\rightarrow$  Metal hose connection
- ightarrow Hose and floor tools included
- $\rightarrow$  12 month warranty

### TECHNICAL SPECS

| PRODUCT CODE | 501151                          |
|--------------|---------------------------------|
| MOTOR        | 3 x 1,200 W                     |
| AIR FLOW     | 600 M <sup>3</sup> /H           |
| PRE FILTER   | 3,500 CM <sup>2</sup> , F8      |
| HEPA FILTER  | 3 x 1,250 CM <sup>2</sup> , H13 |
| VACUUM       | 22 KPA                          |
| WEIGHT       | 69.8 KG                         |
| DIMENSIONS   | 770 x 500 x 1,450 MM            |