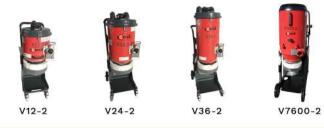

inding and polishing contractor is at high risk of exposure to silica dust. The smallest particles you can't see are the most dangerous. They penetrate into your lungs and stay there, causing horrible disease to the operator.

The best way to reduce silica dust exposure in concrete grinding is to use **tested and certified HEPA Filters**.

## FEATURES

- $\rightarrow$  Drop down continuous bag style
- → Maximise grinder performance
- $\rightarrow$  Less dust contamination
- ightarrow Fast and high volume of dust recovery
- $\rightarrow$  Easy and efficient filter cleaning
- $\rightarrow$  Work with all grinders, scarifiers ect.



### WHY BUY A VORTEX SERIES 2 DUST EXTRACTOR?



TESTED & CERTIFIED CLASS H HEPA FILTERS



DROP DOWN CONTINUOUS BAGS



UNIQUE CLEANING WITHOUT OPENING VACUUM



#### VORTEXDIRECT.COM.AU