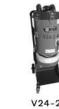

# V36-2 DUST EXTRACTOR

### FEATURES

- ightarrow Compact and portable design
- → 2 stage filtration system
- ightarrow Tested and certified HEPA filters
- $\rightarrow$  Efficient Jet Pulse cleaning system
- → Continuous drop down bag system

- → 75mm hose inlet
- → Maximum dust separation
- $\rightarrow$  Metal hose connection
- ightarrow Hose and floor tools included
- $\rightarrow$  12 month warranty

### TECHNICAL SPECS

| PRODUCT CODE | 501151                          |
|--------------|---------------------------------|
| MOTOR        | 3 x 1,200 W                     |
| AIR FLOW     | 600 M <sup>3</sup> /H           |
| PRE FILTER   | 3,500 CM <sup>2</sup> , F8      |
| HEPA FILTER  | 3 x 1,250 CM <sup>2</sup> , H13 |
| VACUUM       | 22 KPA                          |
| WEIGHT       | 69.8 KG                         |
| DIMENSIONS   | 770 x 500 x 1,450 MM            |