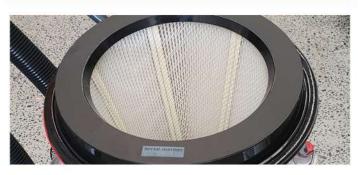

### FEATURES

- ightarrow Compact and portable design
- → 2 stage filtration system
- ightarrow Tested and certified HEPA filters
- $\rightarrow$  Efficient Jet Pulse cleaning system
- → Continuous drop down bag system

The best way to reduce silica dust exposure in concrete grinding is to use **tested and certified HEPA Filters**.