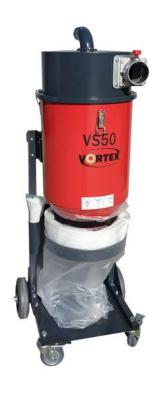

### **VS50 DUST SEPARATOR**

### VORTEX VS50 SIGNIFICANTLY IMPROVED FILTER PERFORMANCE AND LIFE

#### **FEATURES**

- → Captures up to 90% of material
- → Extends dust extractor filter life
- → Improves work efficiency
- → Continuous drop down bag system
- → 75mm hose inlet

- → Maximum dust separation
- → Metal hose connection
- → Robust construction
- → 12 month warranty
- → Hose assembly included

#### TECHNICAL SPECS

| PRODUCT CODE | 501152               |
|--------------|----------------------|
| CAPACITY     | 50 Litres            |
| WEIGHT       | 35 KG                |
| DIMENSIONS   | 520 x 560 x 1,350 MM |