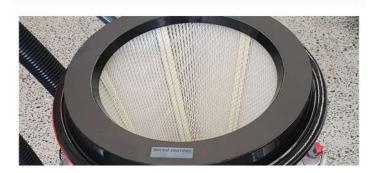

The best way to reduce silica dust exposure in concrete grinding is to use **tested and certified HEPA Filters**.

# WHY BUY A VORTEX SERIES 2 DUST EXTRACTOR?

TESTED & CERTIFIED CLASS H HEPA FILTERS

DROP DOWN CONTINUOUS BAGS

UNIQUE CLEANING WITHOUT OPENING VACUUM

V7600