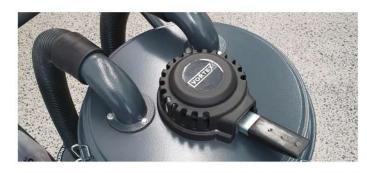

#### TECHNICAL SPECS

| PRODUCT CODE | 501152               |
|--------------|----------------------|
| CAPACITY     | 50 Litres            |
| WEIGHT       | 35 KG                |
| DIMENSIONS   | 520 x 560 x 1,350 MM |