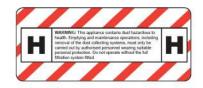

The best way to reduce silica dust exposure in concrete grinding is to use **tested and certified HEPA Filters**.

# WHY BUY A VORTEX SERIES 2 DUST EXTRACTOR?

TESTED & CERTIFIED CLASS H HEPA FILTERS

DROP DOWN CONTINUOUS BAGS

UNIQUE CLEANING WITHOUT OPENING VACUUM

V7600