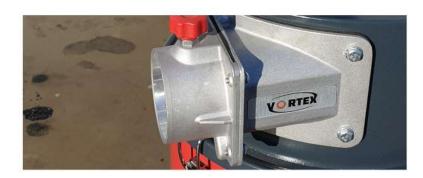

#### **FEATURES**

- → Captures up to 90% of material
- → Extends dust extractor filter life
- → Improves work efficiency
- → Continuous drop down bag system
- → 75mm hose inlet

- → Maximum dust separation
- → Metal hose connection
- → Robust construction
- → 12 month warranty
- → Hose assembly included