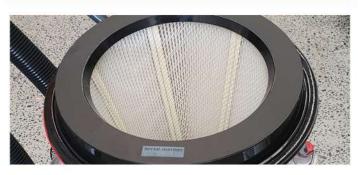

### FEATURES

- → Large three phase capability
- → 2 stage filtration system
- ightarrow Tested and certified HEPA filters
- → Efficient Jet Pulse cleaning system
- ightarrow Continuous drop down bag system

### TECHNICAL SPECS

| PRODUCT CODE      | 501170                        |
|-------------------|-------------------------------|
| MOTOR             | Three Phase, 7.6 KW, 415 Volt |
| AMPS              | 16.7                          |
| AIR FLOW          | 700 M <sup>3</sup> /H         |
| PRE FILTER        | 2.3 M², > 99.5% at 1.0 μm     |
| HEPA FILTER (H13) | 5.3 M², > 99.99% at 0.3 μm    |
| VACUUM            | 27 KPA                        |
| WEIGHT            | 162 KG                        |
| DIMENSIONS        | 1,090 x 720 x 1,700 MM        |
|                   |                               |