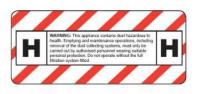

The best way to reduce silica dust exposure in concrete grinding is to use **tested and certified HEPA Filters**.

### WHY BUY A VORTEX SERIES 2 DUST EXTRACTOR?

TESTED & CERTIFIED CLASS H HEPA FILTERS

DROP DOWN CONTINUOUS BAGS

UNIQUE CLEANING WITHOUT OPENING VACUUM