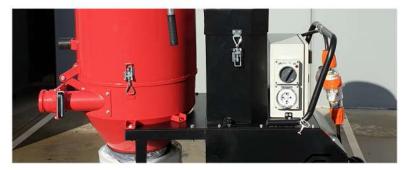

- ightarrow Distribution box for grinder power source
- $\rightarrow$  Maximum dust separation
- → Metal hose connection and 75mm hose inlet
- $\rightarrow$  Hose and floor tools included
- → 12 month warranty

### TECHNICAL SPECS

| PRODUCT CODE      | 501170                        |
|-------------------|-------------------------------|
| MOTOR             | Three Phase, 7.6 KW, 415 Volt |
| AMPS              | 16.7                          |
| AIR FLOW          | 700 M <sup>3</sup> /H         |
| PRE FILTER        | 2.3 M², > 99.5% at 1.0 μm     |
| HEPA FILTER (H13) | 5.3 M², > 99.99% at 0.3 μm    |
| VACUUM            | 27 KPA                        |
| WEIGHT            | 162 KG                        |
| DIMENSIONS        | 1,090 x 720 x 1,700 MM        |
|                   |                               |