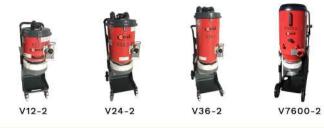

nding and polishing contractor is at high risk of exposure to silica dust. The smallest particles you can't see are the most dangerous. They penetrate into your lungs and stay there, causing horrible disease to the operator.

The best way to reduce silica dust exposure in concrete grinding is to use **tested and certified HEPA Filters**.

### FEATURES

- $\rightarrow$  Drop down continuous bag style
- → Maximise grinder performance
- $\rightarrow$  Less dust contamination
- ightarrow Fast and high volume of dust recovery
- $\rightarrow$  Easy and efficient filter cleaning
- $\rightarrow$  Work with all grinders, scarifiers ect.



### WHY BUY A VORTEX SERIES 2 DUST EXTRACTOR?



TESTED & CERTIFIED CLASS H HEPA FILTERS



DROP DOWN CONTINUOUS BAGS



UNIQUE CLEANING WITHOUT OPENING VACUUM



#### VORTEXDIRECT.COM.AU