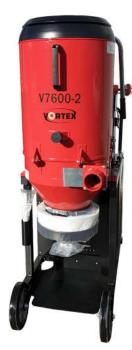

## V7600-2 DUST EXTRACTOR

### VORTEX H CLASS DUST EXTRACTOR, SUITED FOR MEDIUM TO LARGE GRINDERS, WORK SAFE

V7600-2