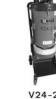

## V7600-2 DUST EXTRACTOR

### TECHNICAL SPECS

| PRODUCT CODE      | 501170                        |
|-------------------|-------------------------------|
| MOTOR             | Three Phase, 7.6 KW, 415 Volt |
| AMPS              | 16.7                          |
| AIR FLOW          | 700 M <sup>3</sup> /H         |
| PRE FILTER        | 2.3 M², > 99.5% at 1.0 μm     |
| HEPA FILTER (H13) | 5.3 M², > 99.99% at 0.3 μm    |
| VACUUM            | 27 KPA                        |
| WEIGHT            | 162 KG                        |
| DIMENSIONS        | 1,090 x 720 x 1,700 MM        |
|                   |                               |

V7600-2