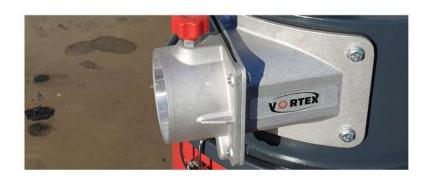

### **FEATURES**

- → Captures up to 90% of material
- → Extends dust extractor filter life
- → Improves work efficiency
- → Continuous drop down bag system
- → 75mm hose inlet

- → Maximum dust separation
- → Metal hose connection
- → Robust construction
- → 12 month warranty
- → Hose assembly included