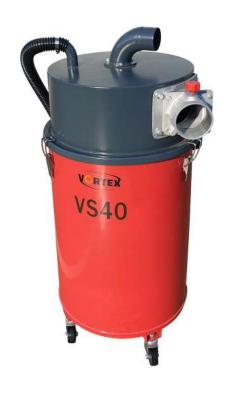

## **VS40 DUST SEPARATOR**

### VORTEX VS40 SIGNIFICANTLY IMPROVED FILTER PERFORMANCE AND LIFE

### **FEATURES**

- → Captures up to 90% of material
- → Extends dust extractor filter life
- → Improves work efficiency
- → Continuous drop down bag system
- → 75mm hose inlet

- → Maximum dust separation
- → Metal hose connection
- → Robust construction
- → 12 month warranty
- → Hose assembly included

### TECHNICAL SPECS

| PRODUCT CODE | 501141             |
|--------------|--------------------|
| CAPACITY     | 40 Litres          |
| WEIGHT       | 22 KG              |
| DIMENSIONS   | 420 x 420 x 810 MM |